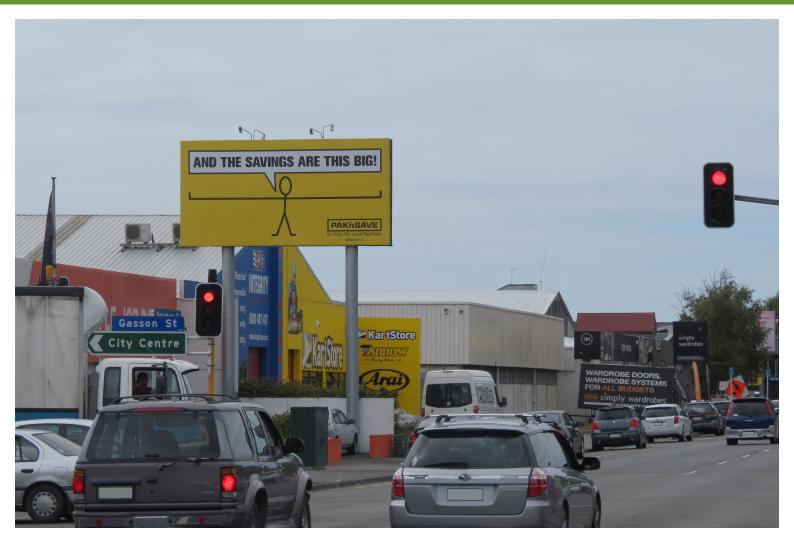

## b@unce media

**CHC TEN** 

Corner Brougham and Gasson St

## Situated at the end of the busy Southern Motorway

SIZE = 6 METRES X 3 METRES IIIUMINATED = YES

**Web:** bouncemedia.co.nz **Phone:** 0800 584 584

DAILY AUDIENCE = 30000 INSTALLATION = \$350

Situated on Motorway 73, Brougham Street, just after the new Southern Motorway ends. Brougham Street brings in all the traffic from the new southern suburbs that are then redirected into either the city, or towards the eastern side of Christchurch. Four lanes of traffic at the lights. Positioned high with early reveal. Slow traffic for extended viewing times.