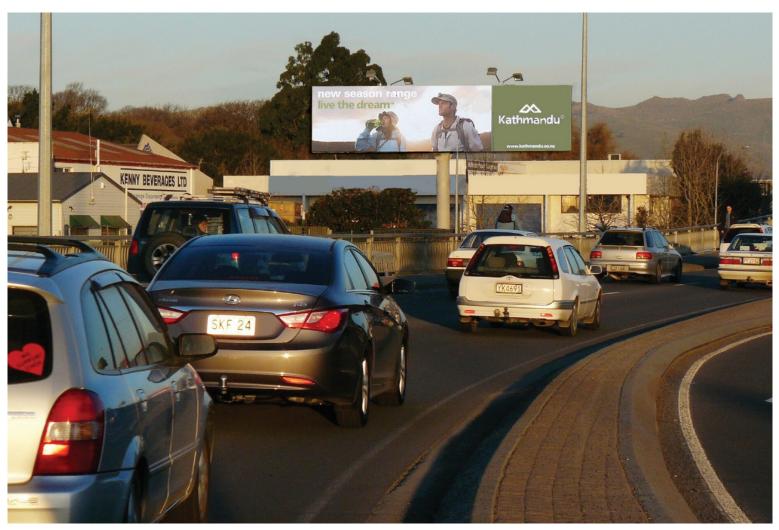

## BLENHEIM ROAD OVERBRIDGE

# **Main Arterial Route into Central City**

#### SIZE = 12 METRES X 3 METRES ILLUMINATION = YES

LOVE CHRISTCHURCH MADE

Web: bouncemedia.co.nz Phone: 0800 584 584

### DAILY AUDIENCE = 81620 INSTALLATION = \$650

This site is situated on a main arterial targeting traffic around the city and incoming traffic from Riccarton and Hornby. Positioned directly after a controlled intersection it has extended viewing times in the slow moving traffic. Located at the gateway to Tower Junction Super Centre, Bunning's and Placemaker's. Hagley Park is 500m away.